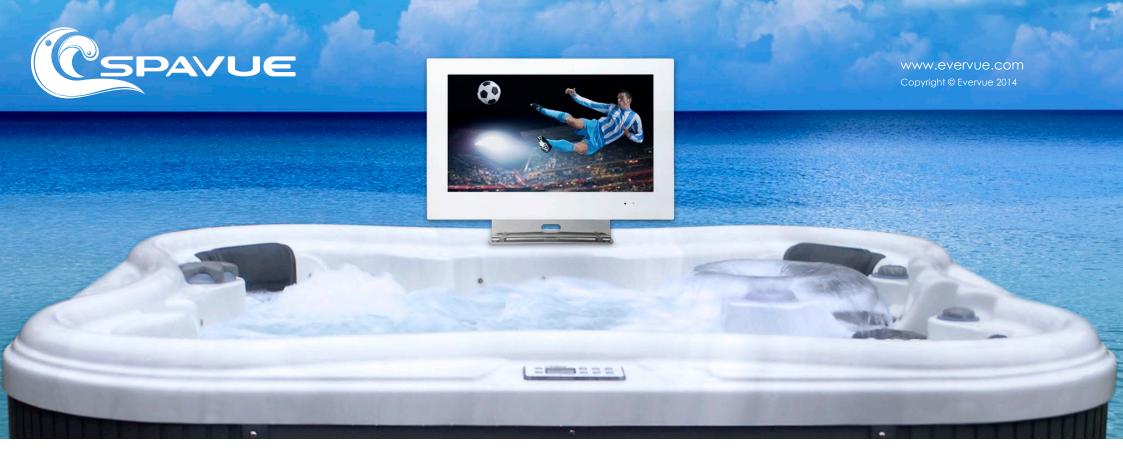

## THE PERFECT WATERPROOF LED TV FOR YOUR HOT TUB POOL OR SPA

- Safe to use around water. Runs on low voltage (12VDC). Made with special hardened glass that is strong and secure. Durable rust resistant aluminum housing.
- Superior high brightness LED HD picture quality.
- Can easily be installed on any Hot Tub, Spa, Pool, Deck or anywhere you desire to watch TV.
- Completely weather and waterproof. Made to withstand Hot, Cold, Rain or Snow. The SpaVue is as durable as it is stylish.
- The SpaVue comes complete with a stainless steel bracket, winter cover and a waterproof floating remote control.